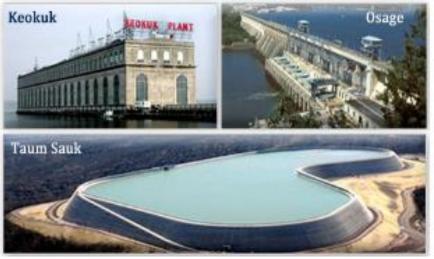

#### **Keokuk Energy Center**

- · In 1913 it was the largest electric generating plant in the world
- · Largest privately owned and operated dam on the Mississippi river

#### **Osage Hydroelectric Power Plant**

• Constructed during the Great Depression providing a great economic boost to the rural area

#### Taum Sauk Hydroelectric Power Station

• . Innovative.storage solution.to.help meet peak daytime.power demand